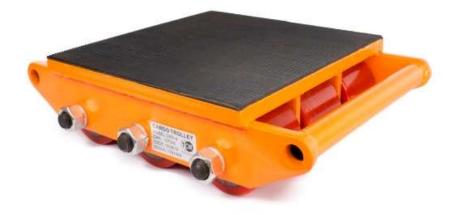

## CARGO TROLLEY

Rage 6 Ton – 20 Ton

Cargo trolley (platform) CRO is purposed to move heavy weights (as a rule, equipment) inside the workshop premise of at the site having strong hard covering. Used in case, when available crane equipment cannot prove required relocation of weight.

The platform rollers are equipped with the covers made of strong synthetic material (polyurethane), that facilitates amortization at motion and decreases mechanical impact onto the floor covering.

The platform working surface is outfit with synthetic covering providing reliable coupling of the weight with the platform and decreases the risk of deformation of the weight surface from contact with the platform.

To provide safety of works and in order to avoid filling up of the weight, it is recommended to use not less than three platforms simultaneously (three support points in different places) at moving of the weight.